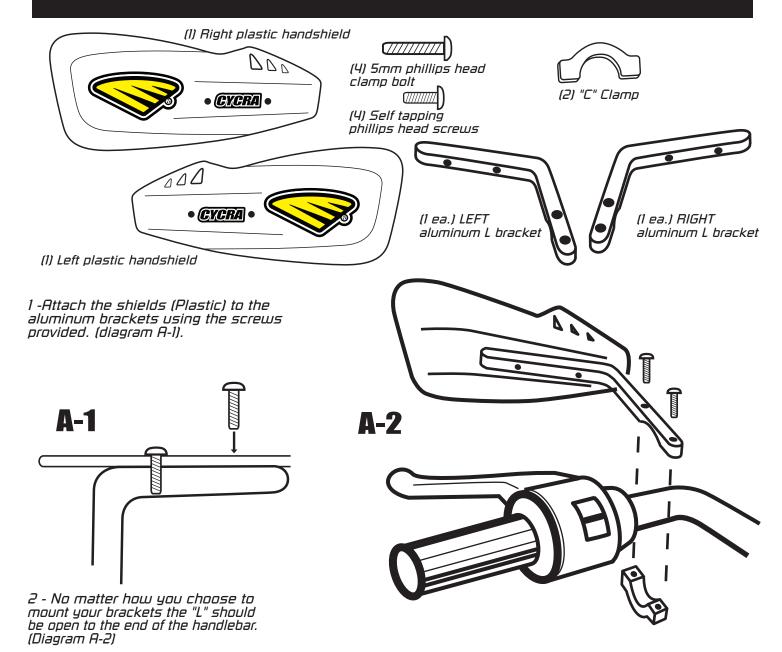

## **FIGH**SNOWMOBILE SK 0045-00 STEALTH ALLOY BRACKETS

- 3 To begin the installation use the aluminum "L" bracket (Left or Right), "C" clamp, and (2) 5mm phillips head clamp bolts. Position the "L" Bracket outside of the lever perch and the grip.
- 4 -Secure around the handlebar by inserting 5mm bolts thru bracket and threading into "C" clamp. **Be cautious not to overtighten** during a direct impact the bracket should rotate on the handlebar keeping it from breaking or bending the aluminum
- 5 Follow this same procedure on the other side of the handlebar and be sure to check that all controls are free and clear of any obstruction. Now you should be ready to ride!